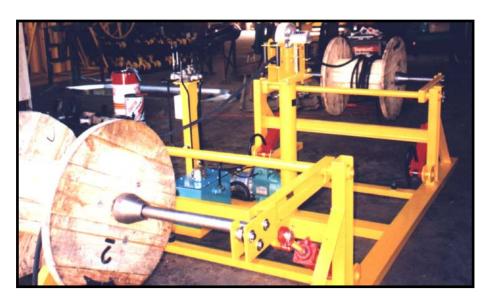

## **2 TON COILING MACHINE**

The 2 Ton coiling and winding machine is the entry level for automated cable winding and coiling operations. This machine is perfect for operations requiring speed, minimum labour and handling of volume based operations.

The 2 Ton coiling and winding machine allows for the following operations to be executed and would be inclusive of all tooling required to execute operations:

- Winding from drum to drum or drum to coil
- Hydraulic lifting on both ends
- Forward and reverse speed controlling by AC inverter
- Automatic cut out measuring meter

## **TECHNICAL SPECIFICATIONS**

| DRUM RANGE         | Maximum 2,00 meter diameter X 1,200 meter wide        |
|--------------------|-------------------------------------------------------|
| DRUM WEIGHT        | Maximum 2,000 Kg                                      |
| MACHINE DIMENSIONS | 4,50 meter long by 1,40 meter wide by 1,00 meter high |
| MACHINE WEIGHT     | 400 Kg                                                |
| FINISH             | Any standard colour                                   |